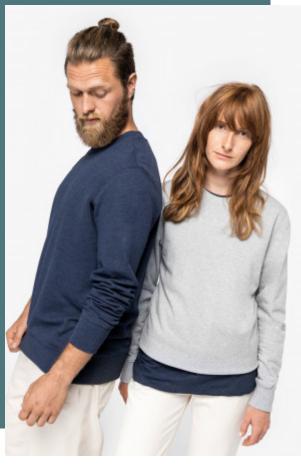

## NS410

## Unisex recycled sweatshirt - 300gsm

55% pre-consumer recycled cotton/45% post-consumer recycled polyester.\*Products made from recycled materials may have variations in composition and colour. Unisex Straight fitRound collar Enzyme washedContrasting brushed fleece inner Contrasting 1/2 circle in the back2x2 rib neckline, bottom hem and cuffsDouble overstitching on cuffs, armholes, bottom hem and shoulders Taped neck inside at the back