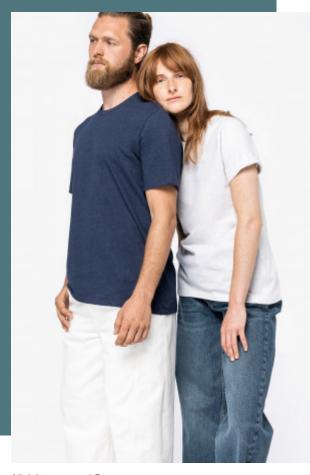

# **Unisex recycled t-shirt-160g**

55% pre-consumer recycled cotton - 45% post-consumer recycled polyester\*Products made from recycled materials may have variations in composition and colour.UnisexStraight fitSide stitching1x1 ribbed necklineInner taped neck in contrasting main materialSingle stitch necklineTwin needle finish at cuffs and hem

Sizes

Grammage

XXS - XS - S - M - L - XL - 160 g/m<sup>2</sup>

XXL - 3XL -4XL

All rights reserved ©

#### **Colours**

Recycled Anthracite Heather

Recycled Cream Heather

Recycled Navy Heather

Recycled Oxford Grey