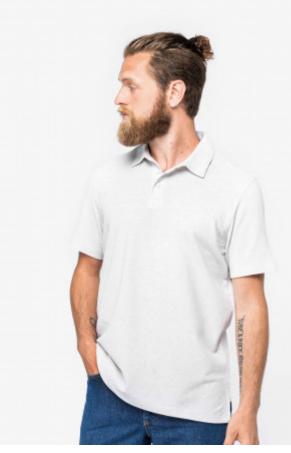

## Men's recycled polo shirt-220gsm

55% pre-consumer recycled cotton and 45% post-consumer recycled polyester. \*Products made from recycled materials may have variations in composition and colour. Straight fit. Enzyme washed.3-button placket. Collar and collar stand in main material. Contrasting 1/2 circle in the back. Side slit with contrasting inner finish.

## Sizes

Grammage

XS - S - M - L - XL - XXL -3XL - 4XL

220 g/m<sup>2</sup>

All rights reserved ©