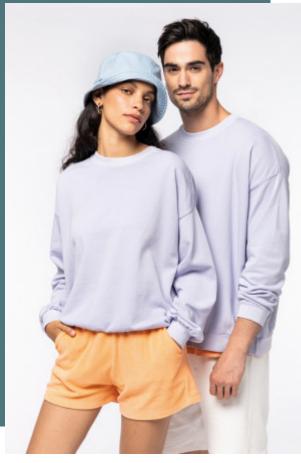

# **Unisex oversized Terry280** sweatshirt - 280gsm

Made in Portugal 100% organic cotton Ringspun combed cotton Unisex Oversize fit with dropped shoulders and puff sleeves French terry inner 1/2 circle in the back Garment dyed after assembly: colours may vary slightly from item to item Cover stitch on the neckline, armholes, cuffs and bottom hem 1x1 rib cuffs and bottom hem Inner taped neckline with herringbone

### Grammage

XS - S - M - L - XL - XXL

280 g/m<sup>2</sup>

### **Colours**

Washed Jade Green

Washed Navy Blue

Washed Organic Khaki

Washed Parma

Washed Pomelo

Washed black