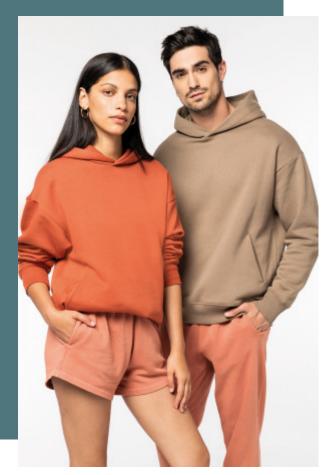

## Unisex oversized hooded sweatshirt - 300gsm

85% organic cotton and 15% post-consumer recycled polyesterRingspun combed cottonUnisexOversized fit with dropped shouldersBrushed 3-ply fleece, LSF (Low Shrinkage Fleece)1/2 circle in the back Hood lined with main materialMinimalist side pockets2x1 rib neck, bottom hem and cuffsDouble overlaid overstitching on hem and cuffsInner taped neckline with herringbone