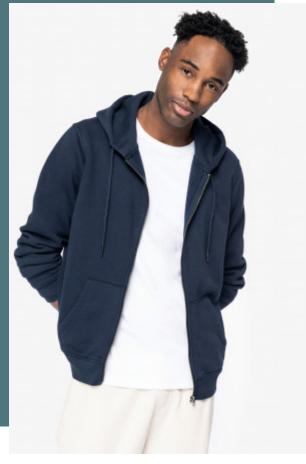

## Unisex zip-up hooded sweatshirt -350gsm

85% organic cotton/15% post-consumer recycled polyester Ringspun combed cotton Unisex Straight fit3-ply brushed fleeceMetal zip1/2 circle in the back 2 kangaroo pockets 1x1 rib bottom hem and cuffs Double overstitching on cuffs, armholes, bottom hemLined hood in main material with drawstring tie-off Round drawstring with recycled metal tips and eyeletsInner taped neck with herringbone

| Sizes                                                | Grammage |
|------------------------------------------------------|----------|
| XXS - XS - S<br>- M - L - XL -<br>XXL - 3XL -<br>4XI | 350 g/m² |