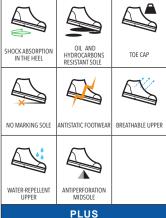

INSOLE

TECHSOFT Thermoformed. Runproof, multi-layered, antistatic latex-foam fabric, that is antibacterial, breathable and absorbent with anti-fungus activated carbons. Shock absorbing heel and plantar arch support.

SOLE

PU / TPU BASF PUR Elastopan® polyurethane foam insole, ensures the maximum comfort and the absorption of the impact on all surfaces. Bi-colored TPU outsole, with an elevated grip, resistant to wear, oils and hydrocarbons. System of energy absorption on the heel.

**TOE CAP** 

POWER CAP is in multilayer fiberglass and rubber particulate. It stands out for its robustness and lightness, quaranteeing a shock absorption up to a max, 200 Joules. Being metal-free is is undetactable by a meta detector, and helps to maintain a constant body temperature. It provides maxmum safety even at extreme temperatures above and below zero, providing a thermal insulation that is better than aluminum or steel toe-caps. It is compliant with CSA Canada regulations and exceeds the EN-ISO12568 requirements.