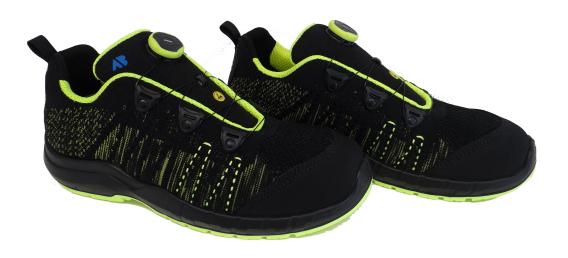

ABOUTBLU/ANATOMIC

SAFE KNIT

LE MANS

TOP

50376 11LA

**ESD** SRC **DGUV 112-191** UNI EN ISO 20345:2012 UKCA

**UPPER** 

Water-repellent and breathable polyester jacquard fabric. Cut resistant, anti-fraying, rip and abrasion resistant. Anti-abrasion scuff-cap and ATOP quick closure system. .

**TOE CAP** 

POWER CAP is in multilayer fiberglass and rubber particulate. It stands out for its robustness and lightness, quaranteeing a shock absorption up to a max, 200 Joules. Being metal-free is is undetactable by a meta detector, and helps to maintain a constant body temperature. It provides maxmum safety even at extreme temperatures above and below zero, providing a thermal insulation that is better than aluminum or steel toe-caps. It is compliant with CSA Canada regulations and exceeds the EN-ISO12568 requirements.