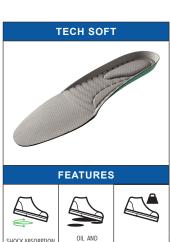

INSOLE

TECHSOFT Thermoformed. Runproof, multi-layered, antistatic latex-foam fabric, that is antibacterial, breathable and absorbent with anti-fungus activated carbons. Shock absorbing heel and plantar arch support.